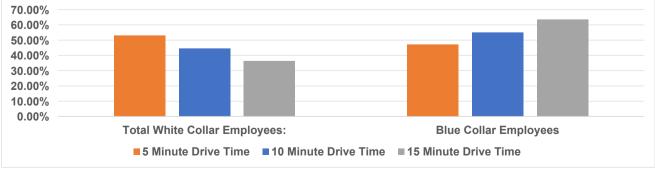

# **Occupations - White Collar**

| Business and Financial Operations   56   2.74%   441   3.43%   1,247   2.88%     Community and Social Services   99   4.80%   527   4.10%   1,588   3.67%     Computer/Mathematical Science   99   4.80%   527   4.10%   1,588   3.67%     Computer/Mathematical Science   24   1.15%   199   1.55%   514   1.19%     Education, Training, and Library   86   4.19%   837   6.51%   1,910   4.42%     Arts, Design, Entertainment, Sports, and Media Employees   20   0.95%   156   1.21%   495   1.14%     Healthcare Practitioners/Technical   89   23.78%   1,603   12.47%   4,048   9.36%     Healthcare Support Employees   151   7.34%   644   5.00%   1,842   4.26%     Legal Employees   19   0.91%   179   1.34%   471   1.09%     Life, Physical, and Social Science   19   0.91%   179   1.38%   2,365   5.47%     Bue C    | Total White Collar Employees:               | 1,086 | rive Time<br>52.79% | <b>10 Minute E</b><br>5,726 | 44.52% | <b>15 Minute Dr</b><br>15,689 | ive Time<br>36.27% |
|----------------------------------------------------------------------------------------------------------------------------------------------------------------------------------------------------------------------------------------------------------------------------------------------------------------------------------------------------------------------------------------------------------------------------------------------------------------------------------------------------------------------------------------------------------------------------------------------------------------------------------------------------------------------------------------------------------------------------------------------------------------------------------------------------------------------------------------|---------------------------------------------|-------|---------------------|-----------------------------|--------|-------------------------------|--------------------|
| Employees 56 2.74% 441 3.43% 1,247 2.88%   Community and Social Services 99 4.80% 527 4.10% 1,588 3.67%   Computer/Mathematical Science 99 4.80% 527 4.10% 1,588 3.67%   Employees: 24 1.15% 199 1.55% 514 1.19%   Education, Training, and Library Employees 86 4.19% 837 6.51% 1,910 4.42%   Arts, Design, Entertainment, Sports, and Media Employees 20 0.95% 156 1.21% 495 1.14%   Healthcare Practitioners/Technical Employees 489 23.78% 1,603 12.47% 4,048 9.36%   Healthcare Support Employees 151 7.34% 644 5.00% 1.842 4.26%   Legal Employees 19 0.91% 179 1.34% 471 1.09%   Life, Physical, and Social Science 19 0.91% 179 1.39% 387 0.89%   Management Employees 19 5.27% 723 5.62% 2,365                                                                                                                                | Employees                                   | 28    | 1.37%               | 244                         | 1.90%  | 823                           | 1.90%              |
| Employees 99 4.80% 527 4.10% 1,588 3.67%   Computer/Mathematical Science 24 1.15% 199 1.55% 514 1.19%   Education, Training, and Library Education, Training, and Library 86 4.19% 837 6.51% 1.910 4.42%   Arts, Design, Entertainment, Sports, and Media Employees 20 0.95% 156 1.21% 495 1.14%   Healthcare Practitioners/Technical Employees 489 23.78% 1,603 12.47% 4,048 9.36%   Healthcare Support Employees 151 7.34% 644 5.00% 1.842 4.26%   Legal Employees 6 0.29% 172 1.34% 471 1.09%   Management Employees 19 0.91% 179 1.39% 387 0.89%   Management Employees 967 47.00% 7,071 54.98% 27,386 63.31%   Building, Grounds Cleaning, and Maintenance Employees 73 3.57% 408 3.17% 1,215 2.81%   Construction and Extraction 20 1.96%<                                                                                       | Employees                                   | 56    | 2.74%               | 441                         | 3.43%  | 1,247                         | 2.88%              |
| Employees: 24 1.15% 199 1.55% 514 1.19%   Education, Training, and Library Employees 86 4.19% 837 6.51% 1,910 4.42%   Arts, Design, Entertainment, Sports, and Media Employees 20 0.95% 156 1.21% 495 1.14%   Healthcare Practitioners/Technical 20 0.95% 156 1.21% 4,048 9.36%   Healthcare Support Employees 489 23.78% 1,603 12.47% 4,048 9.36%   Legal Employees 6 0.29% 172 1.34% 471 1.09%   Life, Physical, and Social Science 19 0.91% 179 1.39% 387 0.89%   Management Employees 19 5.27% 723 5.62% 2,365 5.47%   Blue Collar Employees 967 47.00% 7,071 54.98% 27,386 63.31%   Building, Grounds Cleaning, and Maintenance Employees 73 3.57% 408 3.17% 1,215 2.81%   Construction and Extraction 73 3.57% 408 3.17% <td>Employees</td> <td>99</td> <td>4.80%</td> <td>527</td> <td>4.10%</td> <td>1,588</td> <td>3.67%</td> | Employees                                   | 99    | 4.80%               | 527                         | 4.10%  | 1,588                         | 3.67%              |
| Employees 86 4.19% 837 6.51% 1,910 4.42%   Arts, Design, Entertainment, Sports, and Media Employees 20 0.95% 156 1.21% 495 1.14%   Healthcare Practitioners/Technical Employees 489 23.78% 1,603 12.47% 4,048 9.36%   Healthcare Support Employees 151 7.34% 644 5.00% 1,842 4.26%   Legal Employees 6 0.29% 172 1.34% 471 1.09%   Life, Physical, and Social Science 19 0.91% 179 1.39% 387 0.89%   Management Employees 109 5.27% 723 5.62% 2,365 5.47%   Blue Collar Employees 967 47.00% 7,071 54.98% 27,386 63.319   Building, Grounds Cleaning, and Maintenance Employees 73 3.57% 408 3.17% 1,215 2.81%   Construction and Extraction Employees 40 1.96% 365 2.84% 1,263 2.92%                                                                                                                                                  | Employees:                                  | 24    | 1.15%               | 199                         | 1.55%  | 514                           | 1.19%              |
| and Media Employees 20 0.95% 156 1.21% 495 1.14%   Healthcare Practitioners/Technical Employees 489 23.78% 1,603 12.47% 4,048 9.36%   Healthcare Support Employees 151 7.34% 644 5.00% 1,842 4.26%   Legal Employees 6 0.29% 172 1.34% 471 1.09%   Life, Physical, and Social Science 19 0.91% 179 1.39% 387 0.89%   Management Employees 109 5.27% 723 5.62% 2,365 5.47%   Blue Collar Employees 967 47.00% 7,071 54.98% 27,386 63.31%   Building, Grounds Cleaning, and Maintenance Employees 73 3.57% 408 3.17% 1,215 2.81%   Construction and Extraction 20% 1.96% 365 2.84% 1,263 2.92%                                                                                                                                                                                                                                           | Employees                                   | 86    | 4.19%               | 837                         | 6.51%  | 1,910                         | 4.42%              |
| Employees 489 23.78% 1,603 12.47% 4,048 9.36%   Healthcare Support Employees 151 7.34% 644 5.00% 1,842 4.26%   Legal Employees 6 0.29% 172 1.34% 471 1.09%   Life, Physical, and Social Science 19 0.91% 179 1.39% 387 0.89%   Management Employees 109 5.27% 723 5.62% 2,365 5.47%   Blue Collar Employees 967 47.00% 7,071 54.98% 27,386 63.31%   Building, Grounds Cleaning, and 73 3.57% 408 3.17% 1,215 2.81%   Construction and Extraction 40 1.96% 365 2.84% 1,263 2.92%                                                                                                                                                                                                                                                                                                                                                        | and Media Employees                         | 20    | 0.95%               | 156                         | 1.21%  | 495                           | 1.14%              |
| Legal Employees 6 0.29% 172 1.34% 471 1.09%   Life, Physical, and Social Science 19 0.91% 179 1.39% 387 0.89%   Management Employees 19 5.27% 723 5.62% 2,365 5.47%   Blue Collar Employees 967 47.00% 7,071 54.98% 27,386 63.31%   Building, Grounds Cleaning, and Maintenance Employees 73 3.57% 408 3.17% 1,215 2.81%   Construction and Extraction 40 1.96% 365 2.84% 1,263 2.92%                                                                                                                                                                                                                                                                                                                                                                                                                                                  |                                             | 489   | 23.78%              | 1,603                       | 12.47% | 4,048                         | 9.36%              |
| Life, Physical, and Social Science 19 0.91% 179 1.39% 387 0.89%   Management Employees 109 5.27% 723 5.62% 2,365 5.47%   Blue Collar Employees 967 47.00% 7,071 54.98% 27,386 63.31%   Building, Grounds Cleaning, and 73 3.57% 408 3.17% 1,215 2.81%   Employees 40 1.96% 365 2.84% 1,263 2.92%                                                                                                                                                                                                                                                                                                                                                                                                                                                                                                                                       | Healthcare Support Employees                | 151   | 7.34%               | 644                         | 5.00%  | 1,842                         | 4.26%              |
| Employees 19 0.91% 179 1.39% 387 0.89%   Management Employees 109 5.27% 723 5.62% 2,365 5.47%   Blue Collar Employees 967 47.00% 7,071 54.98% 27,386 63.31%   Building, Grounds Cleaning, and<br>Maintenance Employees 73 3.57% 408 3.17% 1,215 2.81%   Employees 40 1.96% 365 2.84% 1,263 2.92%                                                                                                                                                                                                                                                                                                                                                                                                                                                                                                                                       | Legal Employees                             | 6     | 0.29%               | 172                         | 1.34%  | 471                           | 1.09%              |
| Blue Collar Employees   967   47.00%   7,071   54.98%   27,386   63.31%     Building, Grounds Cleaning, and   Maintenance Employees   73   3.57%   408   3.17%   1,215   2.81%     Construction and Extraction   Employees   40   1.96%   365   2.84%   1,263   2.92%                                                                                                                                                                                                                                                                                                                                                                                                                                                                                                                                                                  |                                             | 19    | 0.91%               | 179                         | 1.39%  | 387                           | 0.89%              |
| Building, Grounds Cleaning, and<br>Maintenance Employees733.57%4083.17%1,2152.81%Construction and ExtractionEmployees401.96%3652.84%1,2632.92%                                                                                                                                                                                                                                                                                                                                                                                                                                                                                                                                                                                                                                                                                         | Management Employees                        | 109   | 5.27%               | 723                         | 5.62%  | 2,365                         | 5.47%              |
| Maintenance Employees   73   3.57%   408   3.17%   1,215   2.81%     Construction and Extraction   40   1.96%   365   2.84%   1,263   2.92%                                                                                                                                                                                                                                                                                                                                                                                                                                                                                                                                                                                                                                                                                            | Blue Collar Employees                       | 967   | 47.00%              | 7,071                       | 54.98% | 27,386                        | 63.31%             |
|                                                                                                                                                                                                                                                                                                                                                                                                                                                                                                                                                                                                                                                                                                                                                                                                                                        | Maintenance Employees                       | 73    | 3.57%               | 408                         | 3.17%  | 1,215                         | 2.81%              |
| Farming Fishing and Forestry                                                                                                                                                                                                                                                                                                                                                                                                                                                                                                                                                                                                                                                                                                                                                                                                           |                                             | 40    | 1.96%               | 365                         | 2.84%  | 1,263                         | 2.92%              |
|                                                                                                                                                                                                                                                                                                                                                                                                                                                                                                                                                                                                                                                                                                                                                                                                                                        | Farming, Fishing, and Forestry<br>Employees | 0     | 0.00%               | 10                          | 0.08%  | 37                            | 0.09%              |
|                                                                                                                                                                                                                                                                                                                                                                                                                                                                                                                                                                                                                                                                                                                                                                                                                                        | Related Employees                           | 92    | 4.48%               | 765                         | 5.95%  | 2,759                         | 6.38%              |
| Installation, Maintenance, and<br>Repair Employees 44 2.15% 382 2.97% 1,523 3.52%<br>Office and Administrative Support                                                                                                                                                                                                                                                                                                                                                                                                                                                                                                                                                                                                                                                                                                                 | Repair Employees                            | 44    | 2.15%               | 382                         | 2.97%  | 1,523                         | 3.52%              |
|                                                                                                                                                                                                                                                                                                                                                                                                                                                                                                                                                                                                                                                                                                                                                                                                                                        | Employees                                   | 392   | 19.02%              | 2,320                       | 18.04% | 7,495                         | 17.33%             |
|                                                                                                                                                                                                                                                                                                                                                                                                                                                                                                                                                                                                                                                                                                                                                                                                                                        |                                             | 45    | 2.17%               | 358                         | 2.79%  | 1,206                         | 2.79%              |
| Production Employees:   122   5.91%   857   6.66%   4,705   10.88%                                                                                                                                                                                                                                                                                                                                                                                                                                                                                                                                                                                                                                                                                                                                                                     | Production Employees:                       | 122   | 5.91%               | 857                         | 6.66%  | 4,705                         | 10.88%             |
| Protective Service Employees:   26   1.27%   212   1.65%   475   1.10%                                                                                                                                                                                                                                                                                                                                                                                                                                                                                                                                                                                                                                                                                                                                                                 | Protective Service Employees:               | 26    | 1.27%               | 212                         | 1.65%  | 475                           | 1.10%              |
| Sales and Related Employees:823.96%9487.37%4,73310.94%Transportation/Material Moving                                                                                                                                                                                                                                                                                                                                                                                                                                                                                                                                                                                                                                                                                                                                                   |                                             | 82    | 3.96%               | 948                         | 7.37%  | 4,733                         | 10.94%             |
| Employees:   51   2.49%   446   3.46%   1,975   4.57%                                                                                                                                                                                                                                                                                                                                                                                                                                                                                                                                                                                                                                                                                                                                                                                  | Employees:                                  | 51    | 2.49%               | 446                         | 3.46%  | 1,975                         | 4.57%              |
| Military - 0.00% - 0.00% - 0.00%                                                                                                                                                                                                                                                                                                                                                                                                                                                                                                                                                                                                                                                                                                                                                                                                       | Military                                    | -     | 0.00%               | -                           | 0.00%  | -                             | 0.00%              |

White Collar vs Blue Collar