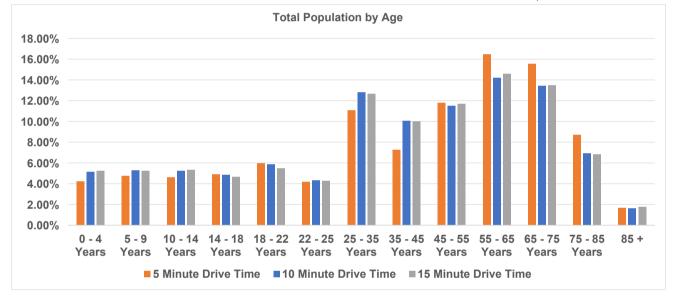

# **Total Population by Age**

|               | 5 Minute | 5 Minute Drive Time |       | e Drive Time | 15 Minute Drive Time |        |
|---------------|----------|---------------------|-------|--------------|----------------------|--------|
| Average Age   | 4        | 5.07                | 2     | 12.38        | 4                    | 2.61   |
| 0 - 4 Years   | 353      | 4.23%               | 2,134 | 5.15%        | 4,920                | 5.24%  |
| 5 - 9 Years   | 396      | 4.74%               | 2,177 | 5.26%        | 4,907                | 5.23%  |
| 10 - 14 Years | 292      | 4.59%               | 1,658 | 5.22%        | 3,891                | 5.33%  |
| 14 - 18 Years | 410      | 4.91%               | 2,013 | 4.86%        | 4,376                | 4.66%  |
| 18 - 22 Years | 499      | 5.97%               | 2,429 | 5.87%        | 5,136                | 5.47%  |
| 22 - 25 Years | 350      | 4.19%               | 1,794 | 4.33%        | 4,014                | 4.28%  |
| 25 - 35 Years | 924      | 11.07%              | 5,306 | 12.82%       | 11,888               | 12.67% |
| 35 - 45 Years | 606      | 7.25%               | 4,162 | 10.05%       | 9,370                | 9.98%  |
| 45 - 55 Years | 983      | 11.76%              | 4,766 | 11.51%       | 10,984               | 11.70% |
| 55 - 65 Years | 1,375    | 16.46%              | 5,885 | 14.21%       | 13,700               | 14.60% |
| 65 - 75 Years | 1,300    | 15.56%              | 5,549 | 13.40%       | 12,625               | 13.45% |
| 75 - 85 Years | 728      | 8.71%               | 2,865 | 6.92%        | 6,412                | 6.83%  |
| 85 +          | 137      | 1.64%               | 664   | 1.60%        | 1,629                | 1.74%  |