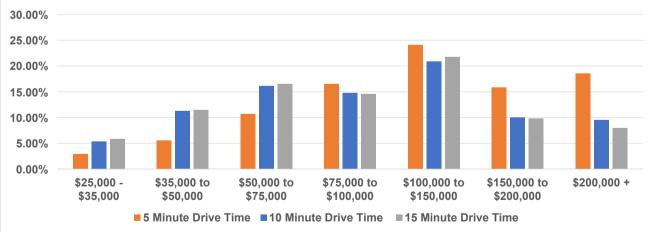

| Per Capita Income      | 5 Minute Drive Time<br>\$57,922 |         | 10 Minute Drive Time<br>\$40,982 |        | <b>15 Minute Drive Time</b><br>\$40,137 |        |
|------------------------|---------------------------------|---------|----------------------------------|--------|-----------------------------------------|--------|
| Average HH Income      | \$149,                          | 768     | \$106,                           | 095    | \$101,6                                 | 25     |
| Median HH Income       | \$115,086                       |         | \$83,370                         |        | \$81,783                                |        |
| \$25,000 - \$35,000    | 94                              | 2.91%   | 850                              | 5.38%  | 2,147                                   | 5.86%  |
| \$35,000 to \$50,000   | 180                             | 5.56%   | 1,775                            | 11.23% | 4,214                                   | 11.50% |
| \$50,000 to \$75,000   | 344                             | 10.65%  | 2,549                            | 16.13% | 6,063                                   | 16.55% |
| \$75,000 to \$100,000  | 534                             | 16.54%  | 2,338                            | 14.79% | 5,355                                   | 14.62% |
| \$100,000 to \$150,000 | 777                             | 24.08%  | 3,304                            | 20.90% | 7,965                                   | 21.74% |
| \$150,000 to \$200,000 | 511                             | 15.83%  | 1,584                            | 10.02% | 3,599                                   | 9.82%  |
| \$200,000 +            | 600                             | 18.60%  | 1,499                            | 9.48%  | 2,911                                   | 7.95%  |
|                        |                                 | Househo | old Income                       |        |                                         |        |
| 30.00%                 |                                 |         |                                  |        |                                         |        |