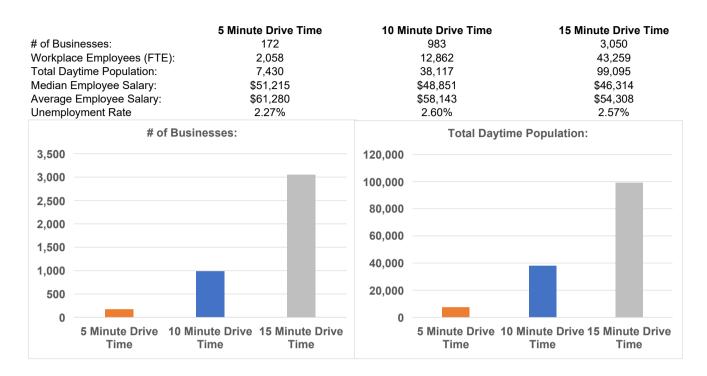

| Military                                    | -     | 0.00%               | -                           | 0.00%  | -                             | 0.00%              |

White Collar vs Blue Collar



#### **Workplace Statistics**