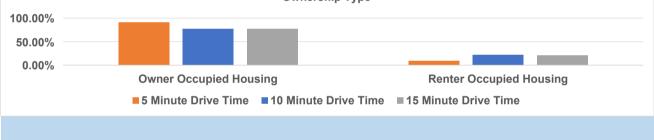

# **Family Structure**

|                         | 5 Minute Dr       | ive Time               | 10 Minute D | rive Time |            | 15 Minute Dr | ive Time |
|-------------------------|-------------------|------------------------|-------------|-----------|------------|--------------|----------|
| Single - Male           | 24                | 0.75%                  | 338         | 2.14%     |            | 692          | 1.89%    |
| Single - Female         | 137               | 4.25%                  | 852         | 5.39%     |            | 1,787        | 4.88%    |
| Single Parent - Male    | 62                | 1.93%                  | 301         | 1.91%     |            | 824          | 2.25%    |
| Single Parent - Female  | 148               | 4.60%                  | 929         | 5.88%     |            | 1,911        | 5.22%    |
| Married w/ Children     | 692               | 21.45%                 | 3,085       | 19.52%    |            | 7,028        | 19.18%   |
| Married w/out Children  | 1,480             | 45.88%                 | 5,663       | 35.83%    |            | 13,154       | 35.90%   |
|                         |                   | Family Strue           | cture       |           |            |              |          |
| 60.00%                  |                   |                        |             |           |            |              |          |
| 40.00%<br>20.00%        |                   |                        |             |           |            |              |          |
| 0.00% Single - Male     | Single - Female   | Single Parent -        | Single Par  | ont -     | Married w/ | Married      | w/out    |
| Siligie - Male          | Single - I entale | Male                   | Femal       |           | Children   | Child        |          |
| <b>5</b>                | Minute Drive Time | 10 Minute Driv         | re Time ∎1  | 5 Minute  | Drive Time |              |          |
|                         |                   |                        |             |           |            |              |          |
|                         |                   | Home Owne              | ership      |           |            |              |          |
|                         |                   |                        |             |           |            |              |          |
|                         | 5 Minute Dr       | ive Time               | 10 Minute D | rive Time |            | 15 Minute Dr | ive Time |
| Owner Occupied Housing  | 2,934             | 90.93%                 | 12,199      | 77.18%    |            | 28,441       | 77.63%   |
| Renter Occupied Housing | 293               | 8.62%                  | 3,607       | 21.47%    |            | 8,196        | 21.07%   |
|                         |                   | Ownership <sup>-</sup> | Гуре        |           |            |              |          |