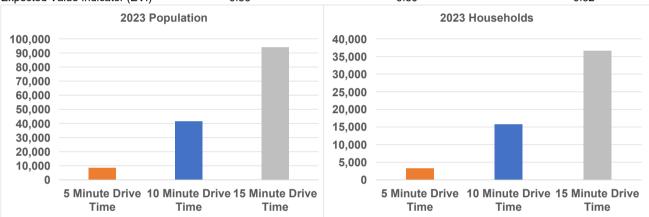

#### **Population 5 Minute Drive Time** 10 Minute Drive Time 15 Minute Drive Time 2023 Population 8.352 41.402 93.851 8,415 41,557 94,290 2028 Projected Population Population Growth %: 0.15% 0.08% 0.09% 2023 Households 3,226 15,806 36,636 2028 Households 3,250 15,862 36,798 Household Growth %: 0.15% 0.07% 0.09% Expected Value Indicator (EVI) 0.86 0.50 0.62