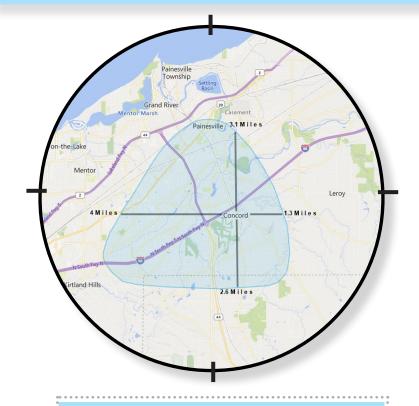

Miles from Cleveland, OH

Miles from Erie, PA

| Regional | Trade | Area |
|----------|-------|------|
|          |       |      |

| Population         | 43,811   |
|--------------------|----------|
| Households         | 16,975   |
| Average Age        | 42.23    |
| Median HH Income   | \$73,769 |
| Average HH Income  | \$96,161 |
| Per Capita Income  | \$37,698 |
| Daytime Population | 42,042   |
|                    |          |

| Drive Time<br>5-10-15 Min | <b>Radius</b><br>3-5-10 Mile |  |
|---------------------------|------------------------------|--|
| 5 MIN                     | 3 Mile                       |  |
| Population:               | Population:                  |  |
| 7,993                     | 20,035                       |  |
| Avg HH Income:            | Avg HH Income                |  |
| \$135,059                 | \$117,758                    |  |
| 10 MIN                    | 5 Mile                       |  |
| Population:               | Population:                  |  |
| 48,566                    | 64,041                       |  |
| Avg HH Income:            | Avg HH Income                |  |
| \$96,138                  | \$93,133                     |  |
| 15 MIN                    | 10 Mile                      |  |
| Population:               | Population:                  |  |
| 108,493                   | 175,885                      |  |
| Avg HH Income:            | Avg HH Income                |  |
| \$91,233                  | \$91,536                     |  |