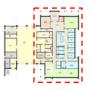

### **STATION 1 – HOT ZONE DESIGN**

- Identify/manage zones with varying levels of exposure/protection:
  - Hot Zones (RED)
    - Highest risk of exposure
    - Apparatus Bays & Bay Support Spaces
  - Transition Zones (YELLOW)
    - Moderate Risk
    - Cleaning/Decontamination
  - Clean or Safe Zones (GREEN)
    - Living/working spaces; extended occupancy
- Biohazard/COVID-19 Lessons and Applications

### **STATION 1 – HOT ZONE DESIGN**

ERICKSON WILLCOX