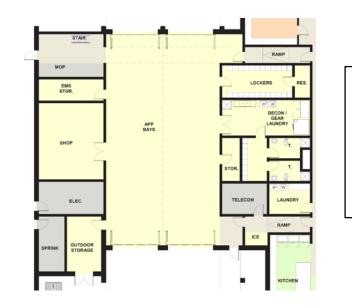

### **STATION 1 – OPERATIONS**

Number/ Size of Apparatus Bays

Decon / Hot Zone Spaces

LEMAY ERICKSON WILLCOX

On Site Training

**Operational Storage** 

### **STATION 1 – HOT ZONE DESIGN**

- Identify/manage zones with varying levels of exposure/protection:
  - Hot Zones (RED)
    - Highest risk of exposure
    - Apparatus Bays & Bay Support Spaces
  - Transition Zones (YELLOW)
    - Moderate Risk
    - Cleaning/Decontamination
  - Clean or Safe Zones (GREEN)
    - Living/working spaces; extended occupancy
- Biohazard/COVID-19 Lessons and Applications

### **STATION 1 – HOT ZONE DESIGN**

ERICKSON WILLCOX