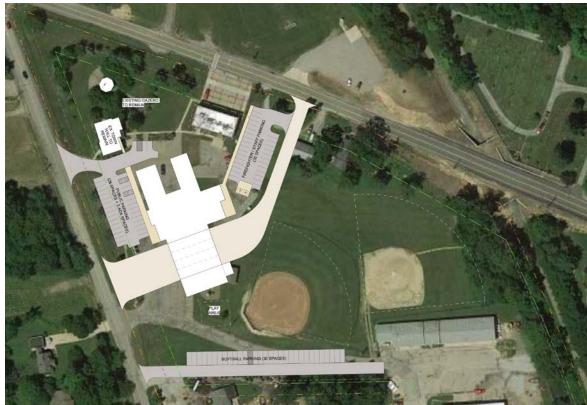

# DESIGN OVERVIEW STATION 1

1



### **STATION 1 – SITE PLAN**





### **STATION 1 – FLOOR PLAN**





LEMAY

ERICKSON WILLCOX 3

### **STATION 1 – OPERATIONS**

Number/ Size of Apparatus Bays

Decon / Hot Zone Spaces

LEMAY ERICKSON WILLCOX

On Site Training

**Operational Storage** 



### **STATION 1 – HOT ZONE DESIGN**

- Identify/manage zones with varying levels of exposure/protection:
  - Hot Zones (RED)
    - Highest risk of exposure
    - Apparatus Bays & Bay Support Spaces
  - Transition Zones (YELLOW)
    - Moderate Risk
    - Cleaning/Decontamination
  - Clean or Safe Zones (GREEN)
    - Living/working spaces; extended occupancy
- Biohazard/COVID-19 Lessons and Applications

WILLCOX



### **STATION 1 – HOT ZONE DESIGN**



ERICKSON WILLCOX

### **STATION 1 – ADMIN & TRAINING**

Fire Department Headquarters

Consolidated Fire Prevention Off