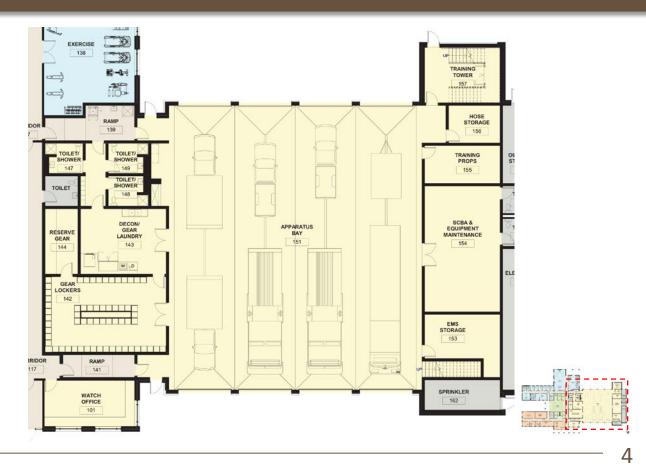

### **STATION 1 – OPERATIONS**

Number/ Size of Apparatus Bays

Decon / Hot Zone Spaces

LEMAY ERICKSON WILLCOX

On Site Training

**Operational Storage** 

### **STATION 1 – HOT ZONE DESIGN**

- Identify/manage zones with varying levels of exposure/protection:
  - Hot Zones (RED)
    - Highest risk of exposure
    - Apparatus Bays & Bay Support Spaces
  - Transition Zones (YELLOW)
    - Moderate Risk
    - Cleaning/Decontamination
  - Clean or Safe Zones (GREEN)
    - Living/working spaces; extended occupancy
- Biohazard/COVID-19 Lessons and Applications

### **STATION 1 – HOT ZONE DESIGN**

ERICKSON WILLCOX