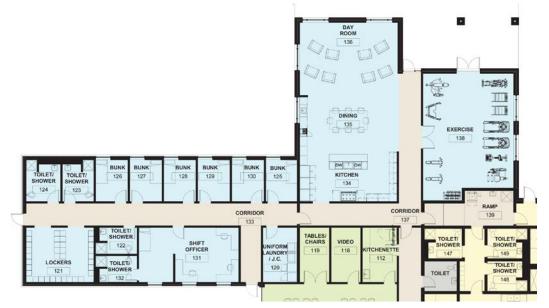

### **STATION 1 – FLOOR PLAN**

LEMAY

ERICKSON WILLCOX 3

### **STATION 1 – OPERATIONS**

Number/ Size of Apparatus Bays

Decon / Hot Zone Spaces

LEMAY ERICKSON WILLCOX

On Site Training

**Operational Storage** 

### **STATION 1 – HOT ZONE DESIGN**

- Identify/manage zones with varying levels of exposure/protection:
  - Hot Zones (RED)
    - Highest risk of exposure
    - Apparatus Bays & Bay Support Spaces
  - Transition Zones (YELLOW)
    - Moderate Risk
    - Cleaning/Decontamination
  - Clean or Safe Zones (GREEN)
    - Living/working spaces; extended occupancy
- Biohazard/COVID-19 Lessons and Applications

### **STATION 1 – ADMIN & TRAINING**

Fire Department Headquarters

Consolidated Fire Prevention Offices and Storage

Fire Department Training Room / Emergency Operations Center (EOC)

Training Room Storage & Support

### **STATION 1 – BUNK & LIVING AREAS**

Gender Neutral Bunk, Locker and Toilet/Showers

Fitness Room for Physical Training while on Shift

Open Kitchen/Day/Dining Space for Flexibility of Layout

8