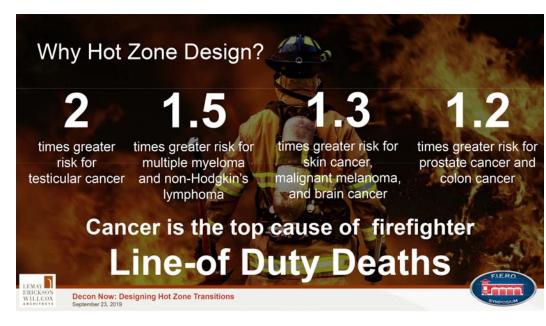

### **STATION 1 – HOT ZONE DESIGN**

- Identify/manage zones with varying levels of exposure/protection:
  - Hot Zones (RED)
    - Highest risk of exposure
    - Apparatus Bays & Bay Support Spaces
  - Transition Zones (YELLOW)
    - Moderate Risk
    - Cleaning/Decontamination
  - Clean or Safe Zones (GREEN)
    - Living/working spaces; extended occupancy
- Biohazard/COVID-19 Lessons and Applications

### **STATION 1 – HOT ZONE DESIGN**

ERICKSON WILLCOX