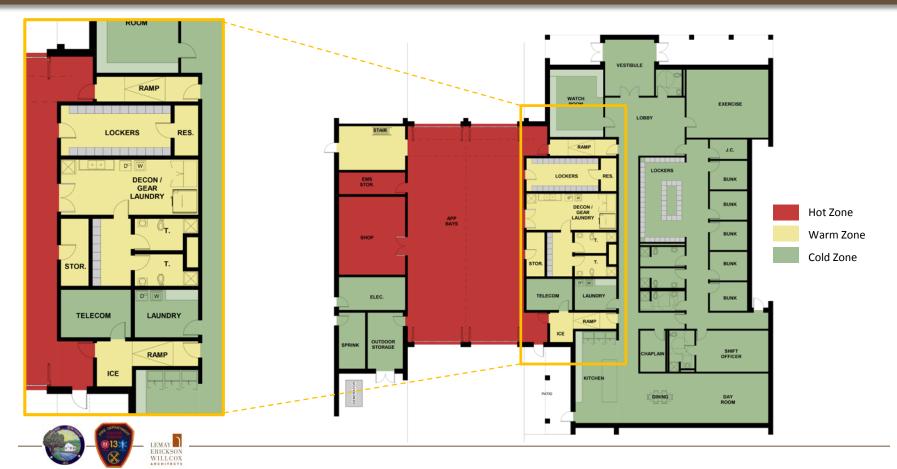

### **STATION 1 – HOT ZONE DESIGN**

- Identify/manage zones with varying levels of exposure/protection:
  - Hot Zones (RED)
    - Highest risk of exposure
    - Apparatus Bays & Bay Support Spaces
  - Transition Zones (YELLOW)
    - Moderate Risk
    - Cleaning/Decontamination
  - Clean or Safe Zones (GREEN)
    - Living/working spaces; extended occupancy
- Biohazard/COVID-19 Lessons and Applications

### **STATION 1 – HOT ZONE DESIGN**

ERICKSON WILLCOX