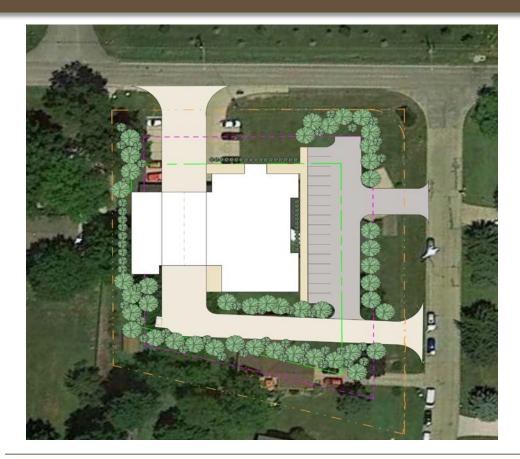

Transition Zones (YELLOW)
    - Moderate Risk
    - Cleaning/Decontamination
  - Clean or Safe Zones (GREEN)
    - Living/working spaces; extended occupancy
- Biohazard/COVID-19 Lessons and Applications

WILLCOX



### **STATION 1 – HOT ZONE DESIGN**



ERICKSON WILLCOX

### **STATION 1 – ADMIN & TRAINING**

Fire Department Headquarters

Consolidated Fire Prevention Offices and Storage

Fire Department Training Room / Emergency Operations Center (EOC)

Training Room Storage & Support







### **STATION 1 – BUNK & LIVING AREAS**

Gender Neutral Bunk, Locker and Toilet/Showers

Fitness Room for Physical Training while on Shift

Open Kitchen/Day/Dining Space for Flexibility of Layout





8



### **STATION 1 – 3D VIEWS**





## DESIGN OVERVIEW STATION 2



### **STATION 2 – SITE PLAN**





### **STATION 2 – FLOOR PLAN**







### **STATION 2 – OPERATIONS**

#### Number/ Size of Apparatus Bays

Decon / Hot Zone Spaces

**Operational Storage** 









### **STATION 2 – BUNK & LIVING SPACES**

Gender Neutral Bunk, Locker and Toilet/Showers

Fitness Room for Physical Training while on Shift

Open Kitchen/Day/Dining Space for Flexibility of Layout









### **STATION 2 – HOT ZONE DESIGN**



### **STATION 2 – 3D VIEWS**