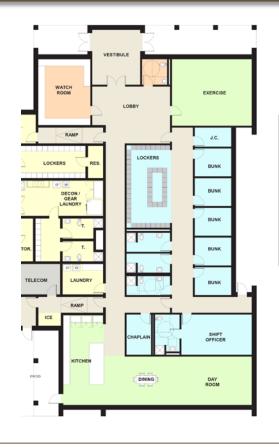

### **STATION 1 – FLOOR PLAN**

LEMAY

ERICKSON WILLCOX 3

### **STATION 1 – OPERATIONS**

Number/ Size of Apparatus Bays

Decon / Hot Zone Spaces

LEMAY ERICKSON WILLCOX

On Site Training

**Operational Storage** 

### **STATION 1 – ADMIN & TRAINING**

Fire Department Headquarters

Consolidated Fire Prevention Offices and Storage

Fire Department Training Room / Emergency Operations Center (EOC)

Training Room Storage & Support

### **STATION 1 – BUNK & LIVING AREAS**

Gender Neutral Bunk, Locker and Toilet/Showers

Fitness Room for Physical Training while on Shift

Open Kitchen/Day/Dining Space for Flexibility of Layout

8