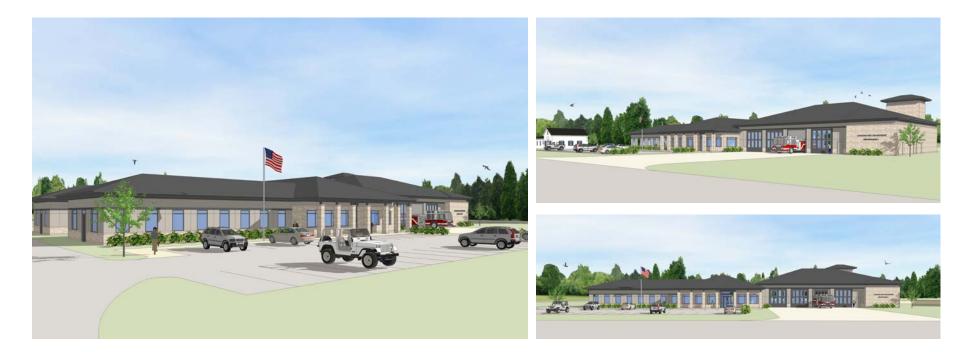

hest risk of exposure
    - Apparatus Bays & Bay Support Spaces
  - Transition Zones (YELLOW)
    - Moderate Risk
    - Cleaning/Decontamination
  - Clean or Safe Zones (GREEN)
    - Living/working spaces; extended occupancy
- Biohazard/COVID-19 Lessons and Applications

WILLCOX



### **STATION 1 – HOT ZONE DESIGN**



ERICKSON WILLCOX

### **STATION 1 – ADMIN & TRAINING**

Fire Department Headquarters

Consolidated Fire Prevention Offices and Storage

Fire Department Training Room / Emergency Operations Center (EOC)

Training Room Storage & Support







### **STATION 1 – BUNK & LIVING AREAS**

Gender Neutral Bunk, Locker and Toilet/Showers

Fitness Room for Physical Training while on Shift

Open Kitchen/Day/Dining Space for Flexibility of Layout





8



### **STATION 1 – 3D VIEWS**





## DESIGN OVERVIEW STATION 2



### **STATION 2 – SITE PLAN**





### **STATION 2 – FLOOR PLAN**







### **STATION 2 – OPERATIONS**

#### Number/ Size of Apparatus Bays

Decon / Hot Zone Spaces

**Operational Storage** 









### **STATION 2 – BUNK & LIVING SPACES**

Gender Neutral Bunk, Locker and Toilet/Showers

Fitness Room for Physical Training while on Shift

Open Kitchen/Day/Dining Space for Flexibility of Layout









### **STATION 2 – HOT ZONE DESIGN**



### **STATION 2 – 3D VIEWS**