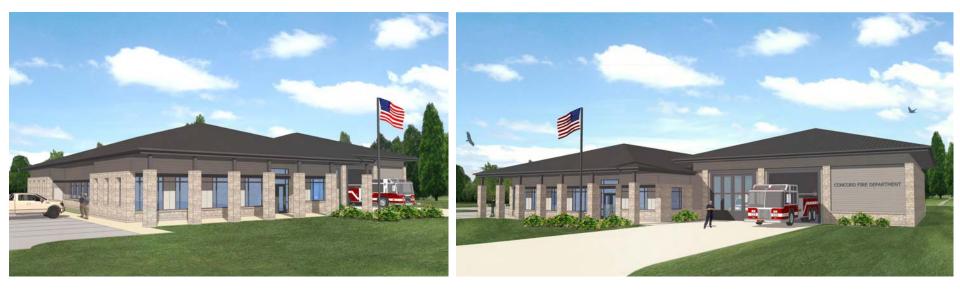

enter (EOC)

Training Room Storage & Support







### **STATION 1 – BUNK & LIVING AREAS**

Gender Neutral Bunk, Locker and Toilet/Showers

Fitness Room for Physical Training while on Shift

Open Kitchen/Day/Dining Space for Flexibility of Layout





8



### **STATION 1 – 3D VIEWS**





## DESIGN OVERVIEW STATION 2



### **STATION 2 – SITE PLAN**





### **STATION 2 – FLOOR PLAN**







### **STATION 2 – OPERATIONS**

#### Number/ Size of Apparatus Bays

Decon / Hot Zone Spaces

**Operational Storage** 









### **STATION 2 – BUNK & LIVING SPACES**

Gender Neutral Bunk, Locker and Toilet/Showers

Fitness Room for Physical Training while on Shift

Open Kitchen/Day/Dining Space for Flexibility of Layout









### **STATION 2 – HOT ZONE DESIGN**



### **STATION 2 – 3D VIEWS**