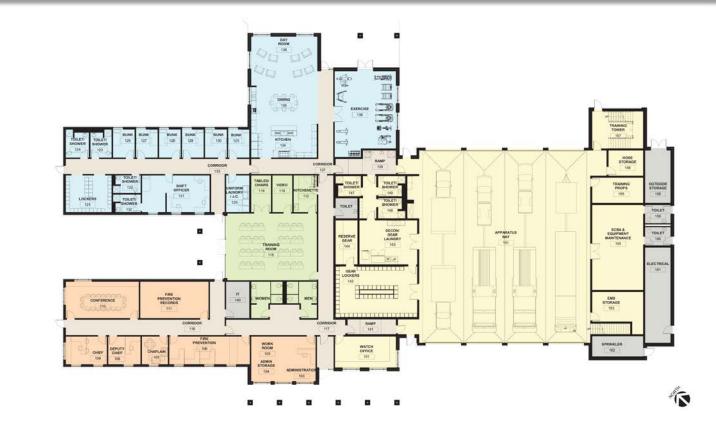

### **STATION 1 – FLOOR PLAN**

LEMAY

ERICKSON WILLCOX 3

### **STATION 1 – OPERATIONS**

Number/ Size of Apparatus Bays

Decon / Hot Zone Spaces

LEMAY ERICKSON WILLCOX

On Site Training

**Operational Storage** 

### **STATION 1 – ADMIN & TRAINING**

Fire Department Headquarters

Consolidated Fire Prevention Offices and Storage

Fire Department Training Room / Emergency Operations Center (EOC)

Training Room Storage & Support

### **STATION 1 – BUNK & LIVING AREAS**

Gender Neutral Bunk, Locker and Toilet/Showers

Fitness Room for Physical Training while on Shift

Open Kitchen/Day/Dining Space for Flexibility of Layout

8