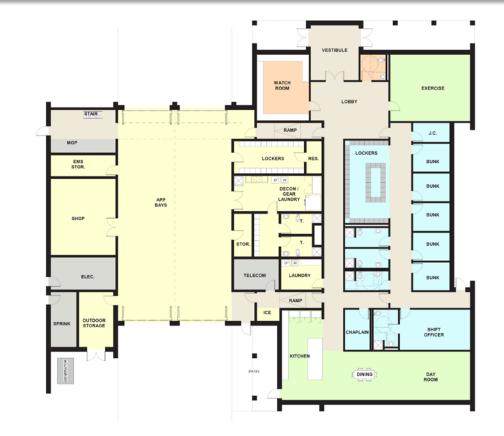

### **STATION 1 – FLOOR PLAN**

LEMAY

ERICKSON WILLCOX 3

### **STATION 1 – OPERATIONS**

Number/ Size of Apparatus Bays

Decon / Hot Zone Spaces

LEMAY ERICKSON WILLCOX

On Site Training

**Operational Storage** 

### **STATION 1 – ADMIN & TRAINING**

Fire Department Headquarters

Consolidated Fire Prevention Offices and Storage

Fire Department Training Room / Emergency Operations Center (EOC)

Training Room Storage & Support

### **STATION 1 – BUNK & LIVING AREAS**

Gender Neutral Bunk, Locker and Toilet/Showers

Fitness Room for Physical Training while on Shift

Open Kitchen/Day/Dining Space for Flexibility of Layout

8