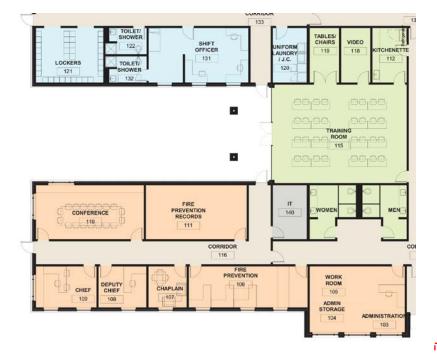

### **STATION 1 – ADMIN & TRAINING**

Fire Department Headquarters

Consolidated Fire Prevention Offices and Storage

Fire Department Training Room / Emergency Operations Center (EOC)

Training Room Storage & Support