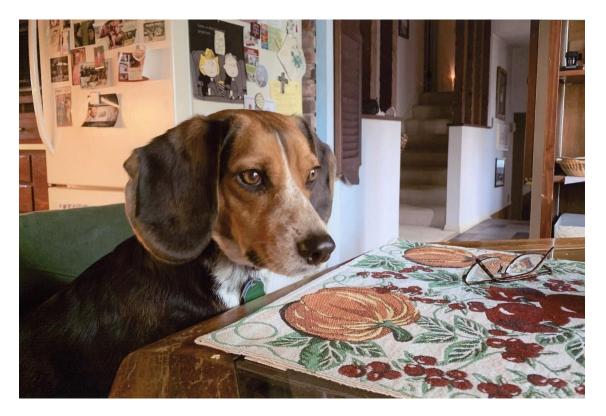

#### ANIMAL CATEGORY

1<sup>st</sup> Place ~ Beagle Sitting at Table

2<sup>nd</sup> Place ~ Where the Buffalo Roam

3<sup>rd</sup> Place ~ Big Gulp