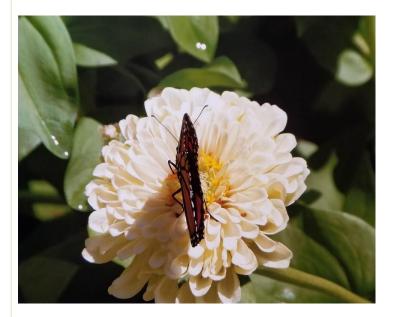

# NATURE CATEGORY (JUNIOR DIVISION)

1<sup>st</sup> Place ~ Sunset Tree

2<sup>nd</sup> Place ~ Butterfly on Flower

3<sup>rd</sup> Place ~ Bees on a Flower