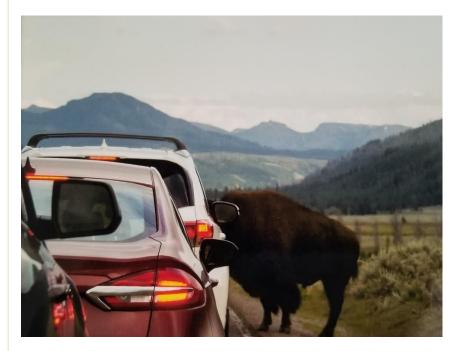

#### ANIMAL CATEGORY

1<sup>st</sup> Place ~ Beagle Sitting at Table

2<sup>nd</sup> Place ~ Where the Buffalo Roam

3<sup>rd</sup> Place ~ Big Gulp