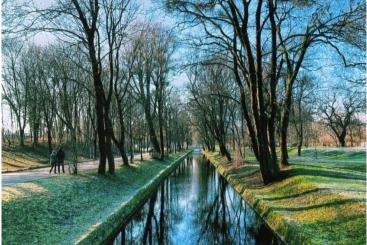

#### NATURE CATEGORY

1<sup>st</sup> Place ~ Black & White Tree in Winter

2<sup>nd</sup> Place ~ Mentor Marsh

3<sup>rd</sup> Place ~ River & Trees with a Couple Walking