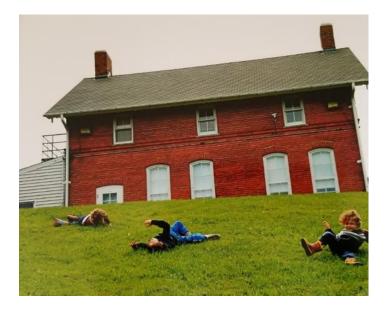

# Concord Township's Annual Photo Contest Winners

**Thanks** to all of the talented people who entered the annual Concord Township Photo Contest! Voting has ended and Concord Residents have selected the winners ~ listed below by category. Each category has 1<sup>st</sup>, 2<sup>nd</sup> and 3<sup>rd</sup> place winners, unless fewer photos were submitted for that category.

> Congratulations to Anne Kline for her "Black & White Tree in Winter" photo that won...

# **BEST OF SHOW!**



lack & White Tree in Winte Anne Kline

#### **PEOPLE CATEGORY**

1<sup>st</sup> Place ~ Girl & Boy on Swing



#### 2<sup>nd</sup> Place ~ A Boy and His Giraffe

#### 3<sup>rd</sup> Place ~ Tumbling at Fairport





#### ANIMAL CATEGORY

1<sup>st</sup> Place ~ Beagle Sitting at Table



2<sup>nd</sup> Place ~ Where the Buffalo Roam

3<sup>rd</sup> Place ~ Big Gulp





#### NATURE CATEGORY

1<sup>st</sup> Place ~ Black & White Tree in Winter



2<sup>nd</sup> Place ~ Mentor Marsh

3<sup>rd</sup> Place ~ River & Trees with a Couple Walking





## **BLACK & WHITE CATEGORY**

1<sup>st</sup> Place ~ Table in Need of being Bussed



2<sup>nd</sup> Place ~ Front of Old Cathedral

3<sup>rd</sup> Place~ Beauty





#### HUMOROUS CATEGORY

1<sup>st</sup> Place ~ Beagle Sticking His Tongue Out



2<sup>nd</sup> Place ~ May I Take Your Order?



 $3^{rd}$  Place ~ Honey, I'm Home



#### CONCORD PROUD CATEGORY

1<sup>st</sup> Place ~ Concord Fire Department Firetruck



No other entries in this division.

(Ke