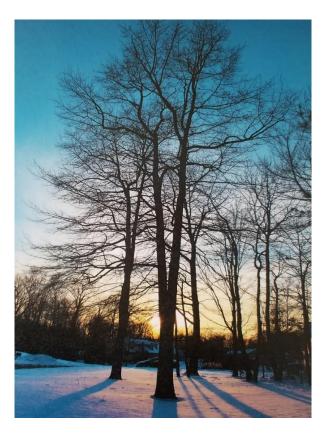

> Congratulations to Anne Kline for her "Black & White Tree in Winter" photo that won...

# **BEST OF SHOW!**

lack & White Tree in Winte Anne Kline

#### NATURE CATEGORY

1<sup>st</sup> Place ~ Black & White Tree in Winter

2<sup>nd</sup> Place ~ Mentor Marsh

3<sup>rd</sup> Place ~ River & Trees with a Couple Walking