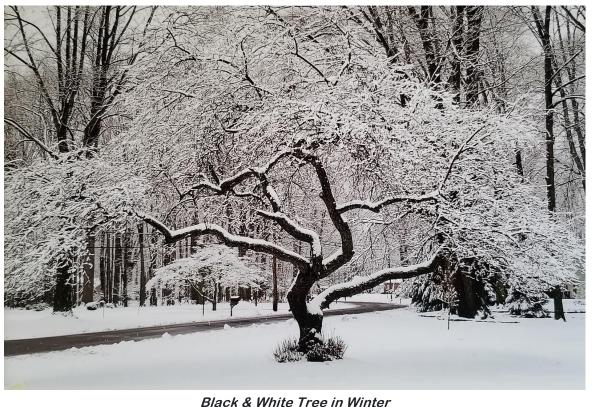

> Congratulations to Anne Kline for her "Black & White Tree in Winter" photo that won...

# **BEST OF SHOW!**

lack & White Tree in Winte Anne Kline

#### NATURE CATEGORY

1<sup>st</sup> Place ~ Black & White Tree in Winter

2<sup>nd</sup> Place ~ Mentor Marsh

3<sup>rd</sup> Place ~ River & Trees with a Couple Walking