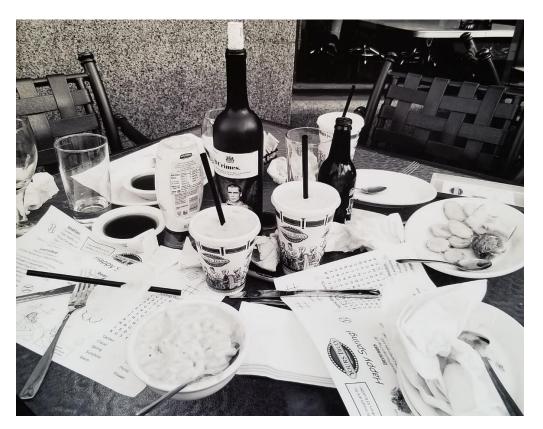

## **BLACK & WHITE CATEGORY**

1<sup>st</sup> Place ~ Table in Need of being Bussed

2<sup>nd</sup> Place ~ Front of Old Cathedral

3<sup>rd</sup> Place~ Beauty