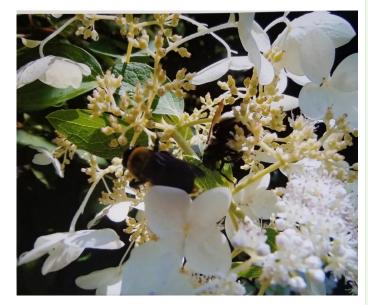

# NATURE CATEGORY (JUNIOR DIVISION)

1<sup>st</sup> Place ~ Sunset Tree

2<sup>nd</sup> Place ~ Butterfly on Flower

3<sup>rd</sup> Place ~ Bees on a Flower