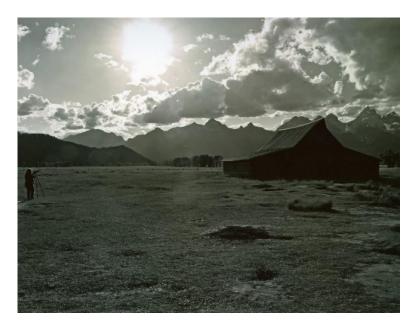

> Congratulations to Anne Kline for her "Black & White Tree in Winter" photo that won...

# **BEST OF SHOW!**

lack & White Tree in Winte Anne Kline