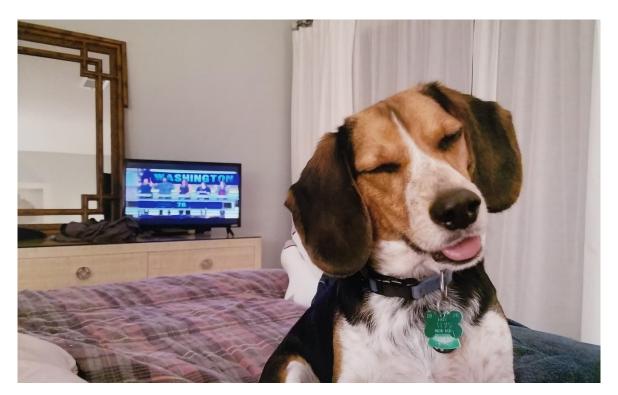

#### ANIMAL CATEGORY

1<sup>st</sup> Place ~ Beagle Sitting at Table

2<sup>nd</sup> Place ~ Where the Buffalo Roam

3<sup>rd</sup> Place ~ Big Gulp

#### HUMOROUS CATEGORY

1<sup>st</sup> Place ~ Beagle Sticking His Tongue Out

2<sup>nd</sup> Place ~ May I Take Your Order?

 $3^{rd}$  Place ~ Honey, I'm Home