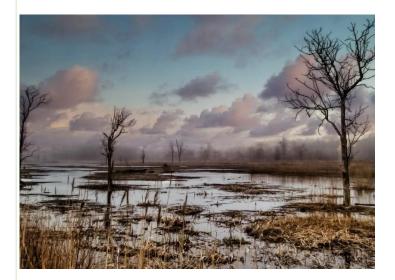

#### NATURE CATEGORY

1<sup>st</sup> Place ~ Black & White Tree in Winter

2<sup>nd</sup> Place ~ Mentor Marsh

3<sup>rd</sup> Place ~ River & Trees with a Couple Walking