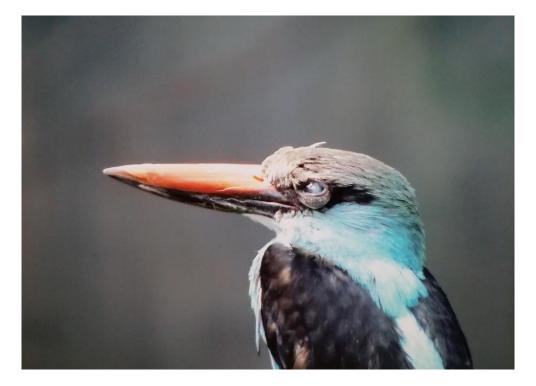

#### ANIMAL CATEGORY (JUNIOR DIVISION)

1<sup>st</sup> Place ~ Head Shot of a Blue Bird with Glazed Eyes

2<sup>nd</sup> Place ~ White Bird Peeking Out of a Tree

No other entries in this category.