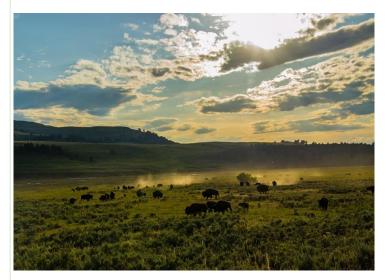

#### ANIMAL CATEGORY

1<sup>st</sup> Place ~ Beagle Sitting at Table

2<sup>nd</sup> Place ~ Where the Buffalo Roam

3<sup>rd</sup> Place ~ Big Gulp