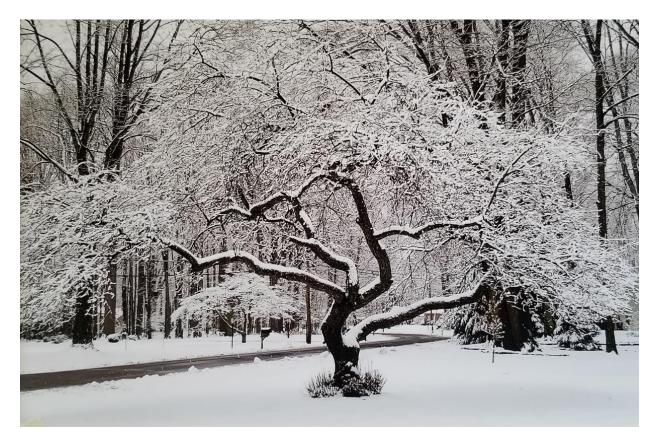

> Congratulations to Anne Kline for her "Black & White Tree in Winter" photo that won...

# **BEST OF SHOW!**

lack & White Tree in Winte Anne Kline

#### NATURE CATEGORY

1<sup>st</sup> Place ~ Black & White Tree in Winter

2<sup>nd</sup> Place ~ Mentor Marsh

3<sup>rd</sup> Place ~ River & Trees with a Couple Walking