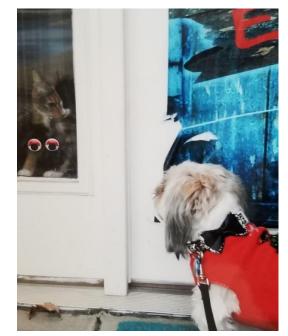

#### HUMOROUS CATEGORY

1<sup>st</sup> Place ~ Beagle Sticking His Tongue Out

2<sup>nd</sup> Place ~ May I Take Your Order?

 $3^{rd}$  Place ~ Honey, I'm Home