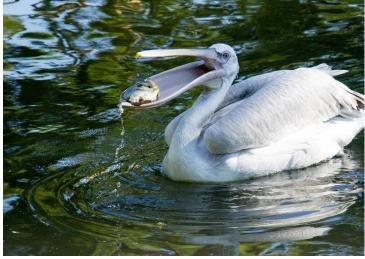

#### ANIMAL CATEGORY

1<sup>st</sup> Place ~ Beagle Sitting at Table

2<sup>nd</sup> Place ~ Where the Buffalo Roam

3<sup>rd</sup> Place ~ Big Gulp