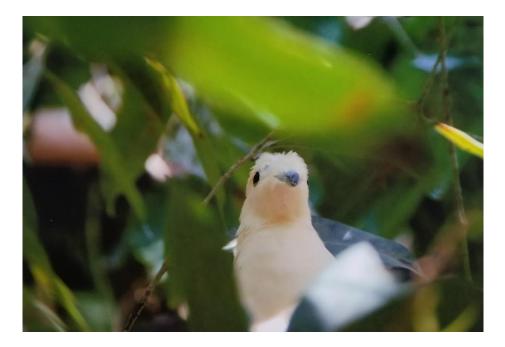

#### ANIMAL CATEGORY (JUNIOR DIVISION)

1<sup>st</sup> Place ~ Head Shot of a Blue Bird with Glazed Eyes

2<sup>nd</sup> Place ~ White Bird Peeking Out of a Tree

No other entries in this category.