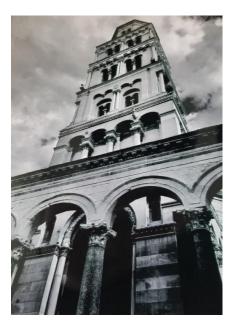

## **BLACK & WHITE CATEGORY**

1<sup>st</sup> Place ~ Table in Need of being Bussed

2<sup>nd</sup> Place ~ Front of Old Cathedral

3<sup>rd</sup> Place~ Beauty