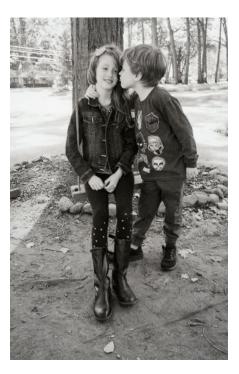

# Concord Township's Annual Photo Contest Winners

**Thanks** to all of the talented people who entered the annual Concord Township Photo Contest! Voting has ended and Concord Residents have selected the winners ~ listed below by category. Each category has 1<sup>st</sup>, 2<sup>nd</sup> and 3<sup>rd</sup> place winners, unless fewer photos were submitted for that category.

> Congratulations to Anne Kline for her "Black & White Tree in Winter" photo that won...

# **BEST OF SHOW!**



lack & White Tree in Winte Anne Kline

#### **PEOPLE CATEGORY**

1<sup>st</sup> Place ~ Girl & Boy on Swing



#### 2<sup>nd</sup> Place ~ A Boy and His Giraffe

#### 3<sup>rd</sup> Place ~ Tumbling at Fairport





#### ANIMAL CATEGORY

1<sup>st</sup> Place ~ Beagle Sitting at Table



2<sup>nd</sup> Place ~ Where the Buffalo Roam

3<sup>rd</sup> Place ~ Big Gulp





#### NATURE CATEGORY

1<sup>st</sup> Place ~ Black & White Tree in Winter



2<sup>nd</sup> Place ~ Mentor Marsh

3<sup>rd</sup> Place ~ River & Trees with a Couple Walking





## **BLACK & WHITE CATEGORY**

1<sup>st</sup> Place ~ Table in Need of being Bussed



2<sup>nd</sup> Place ~ Front of Old Cathedral

3<sup>rd</sup> Place~ Beauty





#### HUMOROUS CATEGORY

1<sup>st</sup> Place ~ Beagle Sticking His Tongue Out



2<sup>nd</sup> Place ~ May I Take Your Order?



 $3^{rd}$  Place ~ Honey, I'm Home



#### CONCORD PROUD CATE