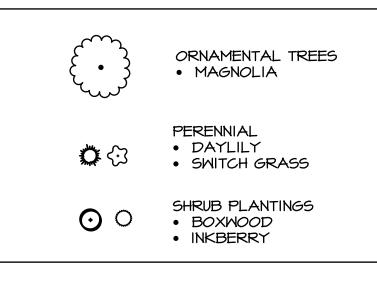

## PLANT MATERIAL LIST

| QTY. | KEY   | BOTANICAL NAME                   | COMMON NAME               | SIZE       | NOTES            |
|------|-------|----------------------------------|---------------------------|------------|------------------|
| 6    | AC-AB | ACER X FREEMANII 'AUTUMN BLAZE'  | AUTUMN BLAZE MAPLE        | 2-1/2" CAL | _ B <b>\$</b> B  |
| 8    | AC-CK | ACER PLATANOIDES 'CRIMSON KING'  | CRIMSON KING MAPLE        | 2-1/2" CAI | _B¢₿             |
| 44   | BU-CG | BUXUS X 'CHICAGO GREENLAND'      | CHICAGO GREENLAND BOXWOOD | 15"        | B₿B              |
| 81   | ML-MH | HEMEROCALLIS 'JAMES MARSH'       | JAMES MARSH DAYLILY       | #2 CONT.   | 18" O.C.         |
| 51   | I-DC  | ILEX GLABRA 'DENSA'              | DENSA COMPACT INKBERRY    | 15"        | #5 <i>CO</i> NT. |
| 4    | JU-S  | JUNIPERUS CH. 'SPARTAN           | SPARTAN JUNIPER           | 4'         | B₿B              |
| 3    | M-C   | MAGNOLIA X CORAL LAKE            | CORAL LAKE MAGNOLIA       | 10'        | B₿B              |
| 6    | P-B   | PINUS HELDREICHII V. LEUCODERMIS | BOSNIAN PINE              | 6'         | BŧB              |
| ٩    | PI-A  | PICEA ABIES                      | NORWAY SPRUCE             | 8'         | BŧB              |
| 39   | PV-R  | PANICUM 'ROTSTRAHLBUSCH'         | RED RAYS SWITCH GRASS     | CLUMP      | #2 CONT.         |
|      |       |                                  |                           |            |                  |

## PLANT LEGEND