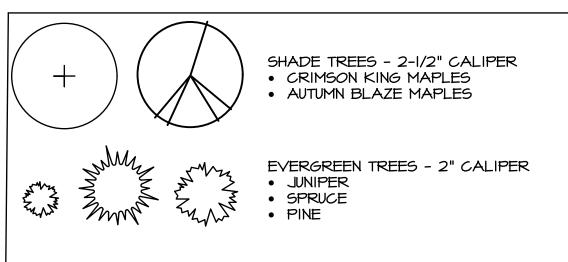

## PLANT MATERIAL LIST

| QTY. | KEY   | BOTANICAL NAME                   | COMMON NAME               | SIZE       | NOTES            |
|------|-------|----------------------------------|---------------------------|------------|------------------|
| 6    | AC-AB | ACER X FREEMANII 'AUTUMN BLAZE'  | AUTUMN BLAZE MAPLE        | 2-1/2" CAL | _ B <b>\$</b> B  |
| 8    | AC-CK | ACER PLATANOIDES 'CRIMSON KING'  | CRIMSON KING MAPLE        | 2-1/2" CAI | _B¢₿             |
| 44   | BU-CG | BUXUS X 'CHICAGO GREENLAND'      | CHICAGO GREENLAND BOXWOOD | 15"        | B₿B              |
| 81   | ML-MH | HEMEROCALLIS 'JAMES MARSH'       | JAMES MARSH DAYLILY       | #2 CONT.   | 18" O.C.         |
| 51   | I-DC  | ILEX GLABRA 'DENSA'              | DENSA COMPACT INKBERRY    | 15"        | #5 <i>CO</i> NT. |
| 4    | JU-S  | JUNIPERUS CH. 'SPARTAN           | SPARTAN JUNIPER           | 4'         | B₿B              |
| 3    | M-C   | MAGNOLIA X CORAL LAKE            | CORAL LAKE MAGNOLIA       | 10'        | B₿B              |
| 6    | P-B   | PINUS HELDREICHII V. LEUCODERMIS | BOSNIAN PINE              | 6'         | BŧB              |
| ٩    | PI-A  | PICEA ABIES                      | NORWAY SPRUCE             | 8'         | BŧB              |
| 39   | PV-R  | PANICUM 'ROTSTRAHLBUSCH'         | RED RAYS SWITCH GRASS     | CLUMP      | #2 CONT.         |
|      |       |                                  |                           |            |                  |

## PLANT LEGEND