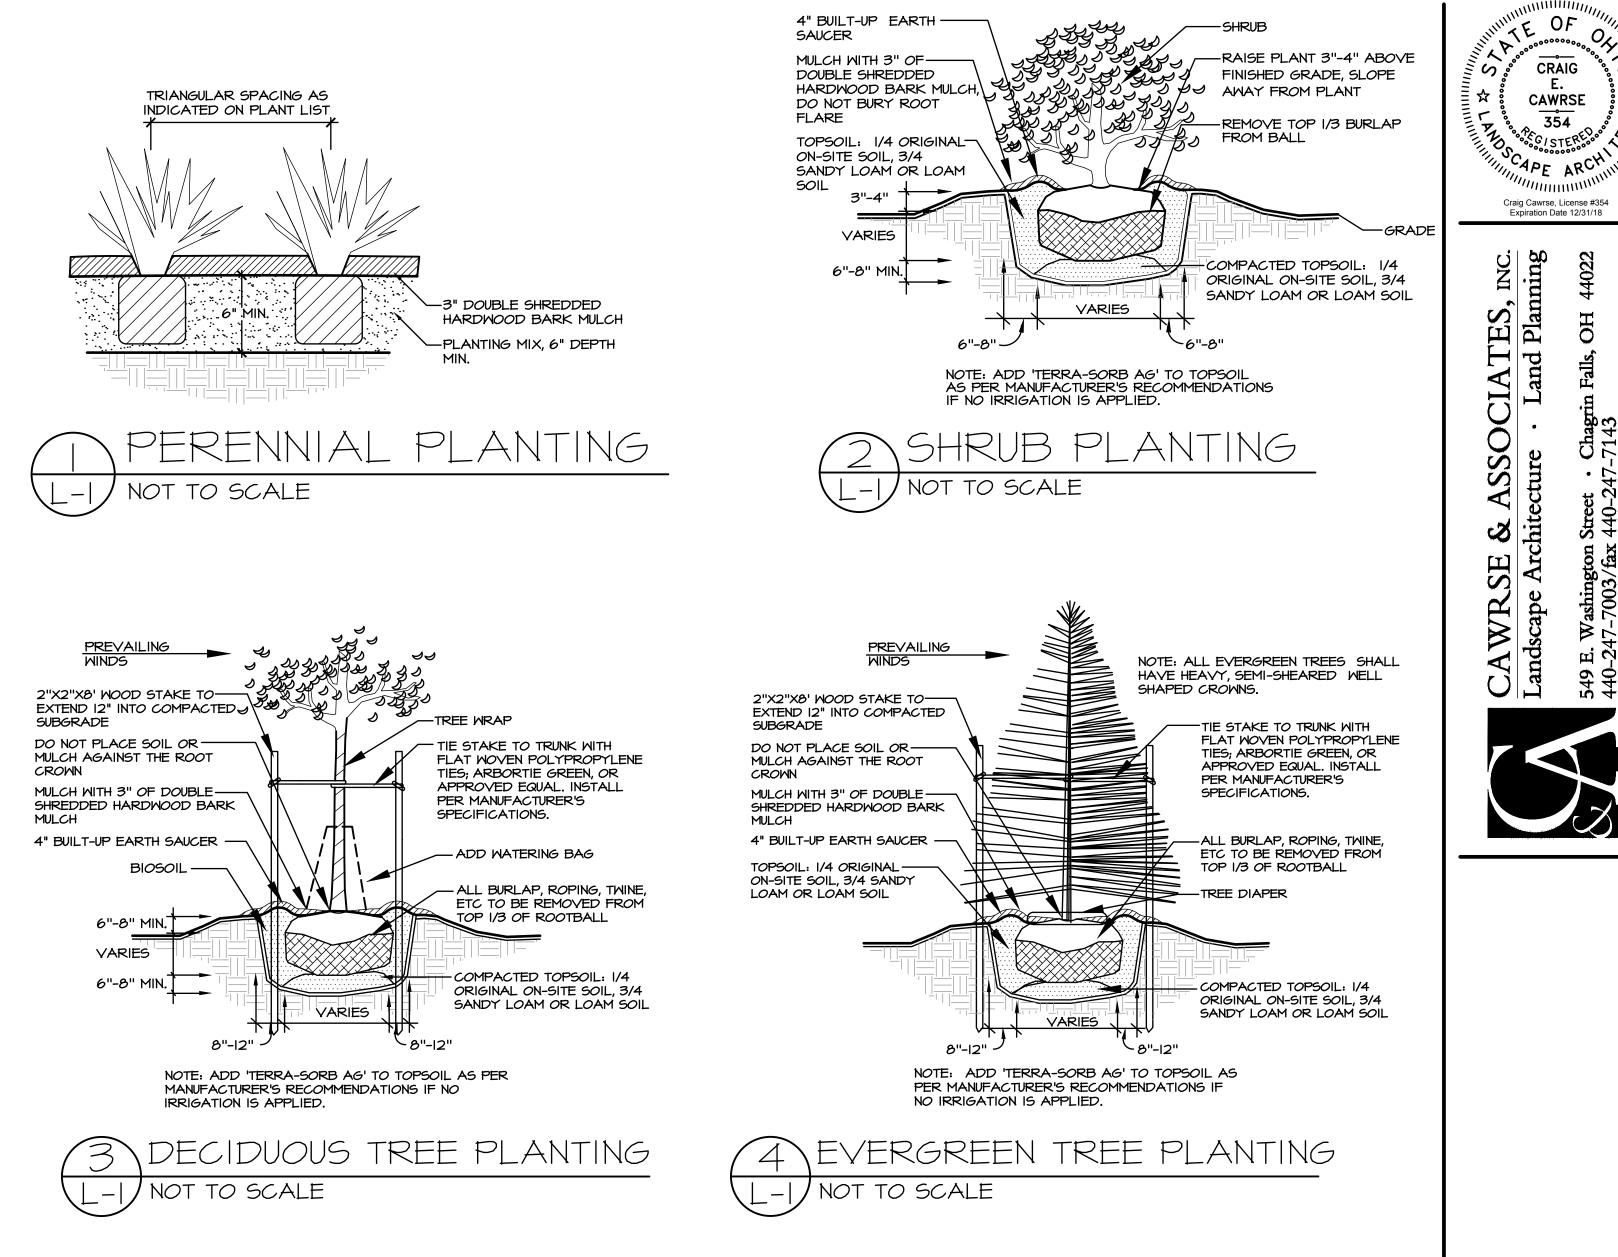

## PLANT MATERIAL LIST

| QTY. | KEY   | BOTANICAL NAME                   | COMMON NAME               | SIZE       | NOTES            |
|------|-------|----------------------------------|---------------------------|------------|------------------|
| 6    | AC-AB | ACER X FREEMANII 'AUTUMN BLAZE'  | AUTUMN BLAZE MAPLE        | 2-1/2" CAL | _ B <b>\$</b> B  |
| 8    | AC-CK | ACER PLATANOIDES 'CRIMSON KING'  | CRIMSON KING MAPLE        | 2-1/2" CAI | _B¢₿             |
| 44   | BU-CG | BUXUS X 'CHICAGO GREENLAND'      | CHICAGO GREENLAND BOXWOOD | 15"        | B₿B              |
| 81   | ML-MH | HEMEROCALLIS 'JAMES MARSH'       | JAMES MARSH DAYLILY       | #2 CONT.   | 18" O.C.         |
| 51   | I-DC  | ILEX GLABRA 'DENSA'              | DENSA COMPACT INKBERRY    | 15"        | #5 <i>CO</i> NT. |
| 4    | JU-S  | JUNIPERUS CH. 'SPARTAN           | SPARTAN JUNIPER           | 4'         | B₿B              |
| 3    | M-C   | MAGNOLIA X CORAL LAKE            | CORAL LAKE MAGNOLIA       | 10'        | B₿B              |
| 6    | P-B   | PINUS HELDREICHII V. LEUCODERMIS | BOSNIAN PINE              | 6'         | BŧB              |
| ٩    | PI-A  | PICEA ABIES                      | NORWAY SPRUCE             | 8'         | BŧB              |
| 39   | PV-R  | PANICUM 'ROTSTRAHLBUSCH'         | RED RAYS SWITCH GRASS     | CLUMP      | #2 CONT.         |
|      |       |                                  |                           |            |                  |