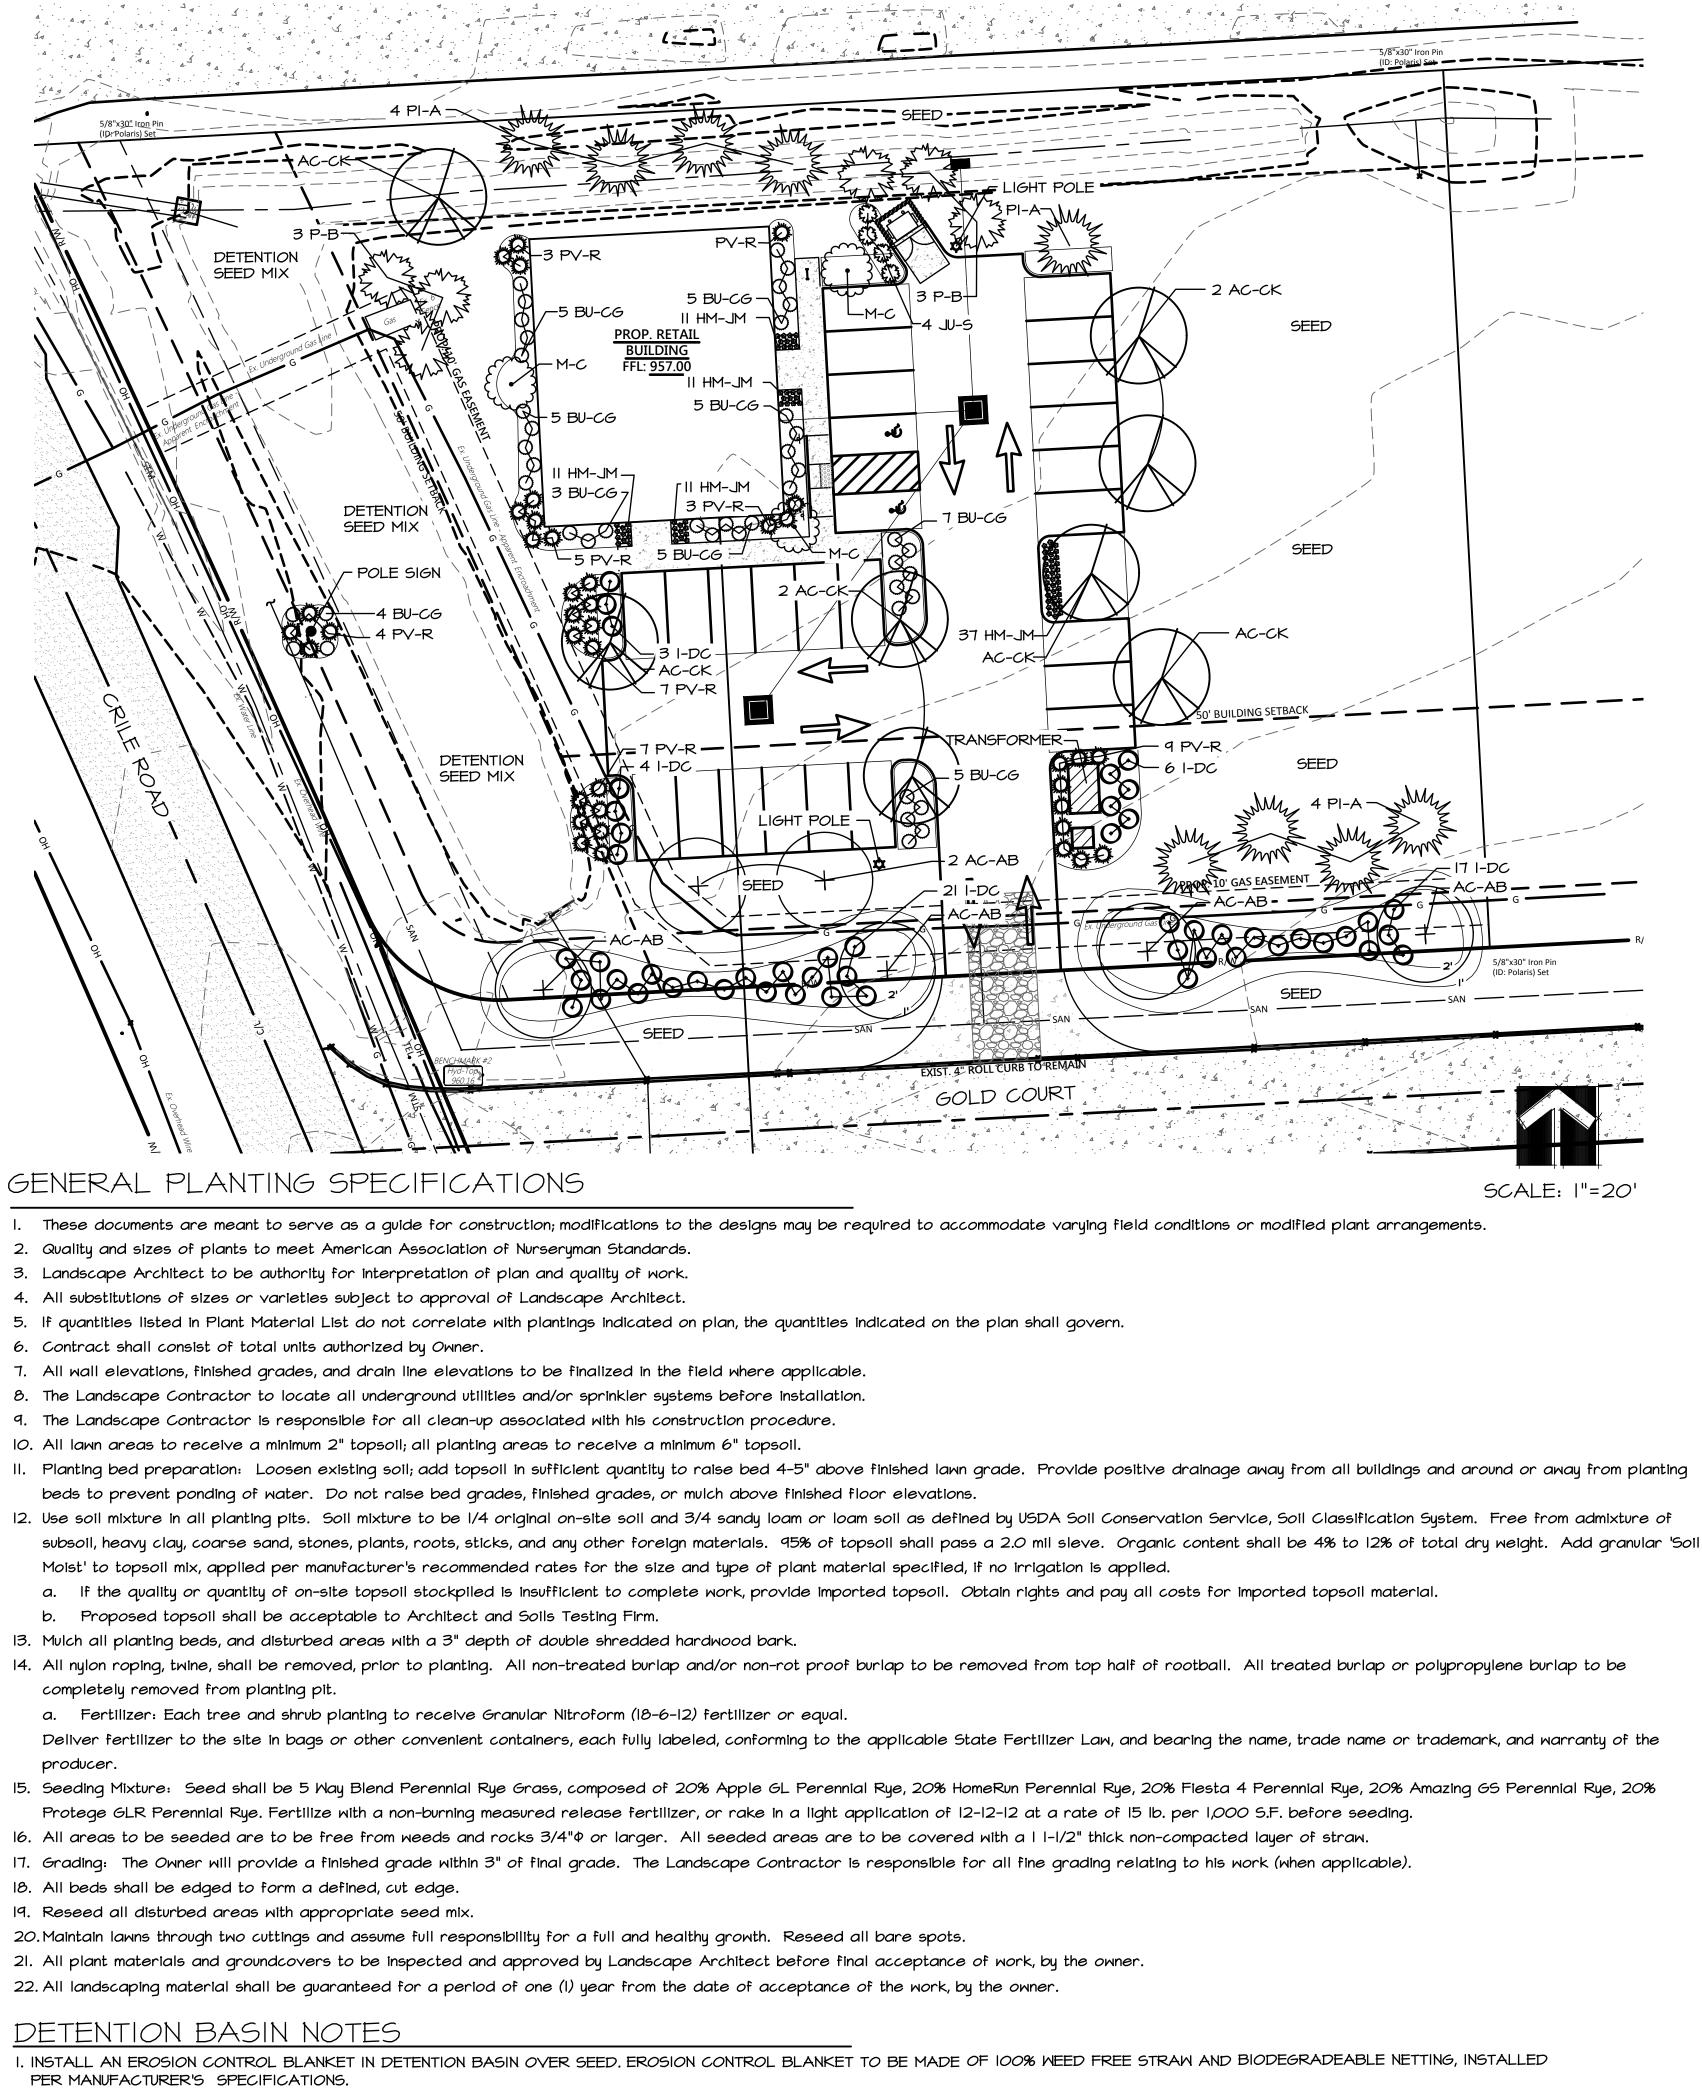

## PLANT MATERIAL LIST

| QTY. | KEY   | BOTANICAL NAME                   | COMMON NAME               | SIZE       | NOTES            |
|------|-------|----------------------------------|---------------------------|------------|------------------|
| 6    | AC-AB | ACER X FREEMANII 'AUTUMN BLAZE'  | AUTUMN BLAZE MAPLE        | 2-1/2" CAL | _ B <b>\$</b> B  |
| 8    | AC-CK | ACER PLATANOIDES 'CRIMSON KING'  | CRIMSON KING MAPLE        | 2-1/2" CAI | _B¢₿             |
| 44   | BU-CG | BUXUS X 'CHICAGO GREENLAND'      | CHICAGO GREENLAND BOXWOOD | 15"        | B₿B              |
| 81   | ML-MH | HEMEROCALLIS 'JAMES MARSH'       | JAMES MARSH DAYLILY       | #2 CONT.   | 18" O.C.         |
| 51   | I-DC  | ILEX GLABRA 'DENSA'              | DENSA COMPACT INKBERRY    | 15"        | #5 <i>CO</i> NT. |
| 4    | JU-S  | JUNIPERUS CH. 'SPARTAN           | SPARTAN JUNIPER           | 4'         | B₿B              |
| 3    | M-C   | MAGNOLIA X CORAL LAKE            | CORAL LAKE MAGNOLIA       | 10'        | B₿B              |
| 6    | P-B   | PINUS HELDREICHII V. LEUCODERMIS | BOSNIAN PINE              | 6'         | BŧB              |
| ٩    | PI-A  | PICEA ABIES                      | NORWAY SPRUCE             | 8'         | BŧB              |
| 39   | PV-R  | PANICUM 'ROTSTRAHLBUSCH'         | RED RAYS SWITCH GRASS     | CLUMP      | #2 CONT.         |
|      |       |                                  |                           |            |                  |